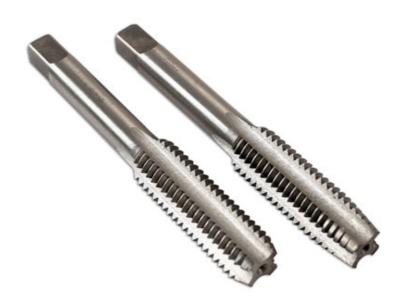

## Taper & Plug Taps M10 x 1.5, 2pc

Two piece thread cutting hand tap set, comprising of a taper tap and plug tap. The taper tap has a gradual cutting action, due to the pronounced chamfer of the thread, making it suitable for starting a thread. The plug tap has far less of a chamfer and is used after the taper tap to get close to get to the bottom of the hole.

## **Additional Information**

- Taper & plug taps, size: M10 thread x 1.5 pitch.
- Used with Connect adjustable tap holder, Part Nos. 37021 (M3-M12) or 37022 (M6-M20).
- Manufactured from alloy steel.
- Replacement taper & plug taps from Laser Tap & Die Sets, Part Nos. 4554 (110pc), 3246 (51pc), 2159 (40pc), 7669 (39pc).